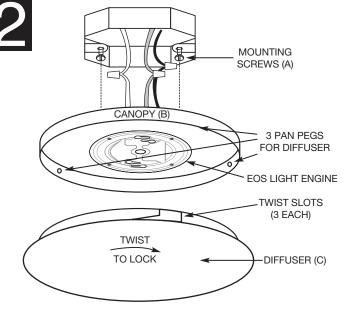

Attach diffuser (C) by aligning slots with pegs on canopy (B) and pushing the diffuser upward and rotating clockwise.

NOTE: IN ORDER FOR THE LIGHTING FIXTURE TO OPERATE PROPERLY, THE BUILDING'S ELECTRICAL SYSTEM MUST BE GROUNDED. IF YOU ARE UNCLEAR AS TO HOW TO PROCEED, CONSULT A QUALIFIED ELECTRICIAN.