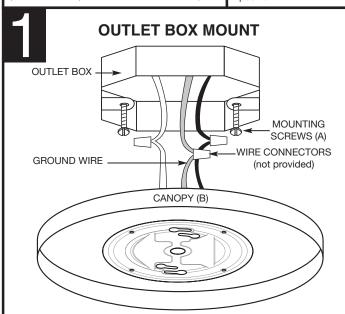

Thread 1" long mounting screws (A) into outlet box. Be sure to leave enough of the screw extended to allow the attachment of the canopy (B).

**A.** Take black fixture wire(s) and place evenly against the black wire from the outlet box. **Do Not** twist wires together before using wire connectors. Fit a wire connector over the wires and thread the connector clockwise until you feel a firm resistance.

**B.** Take white fixture wire(s) and place evenly against the white wire from the outlet box. **Do Not** twist wires together before using wire connectors. Fit a wire connector over the wires and thread the connector clockwise until you feel a firm resistance.

**C.** Take green fixture wire and place evenly against the ground wire from the outlet box. **Do Not** twist wires together before using wire connectors. Fit a wire connector over the wires and thread the connector clockwise until you feel a firm resistance.

Make sure no bare wires can be seen outside wire connectors.

After the wires are connected, carefully tuck them into the outlet box. Position canopy (B) to outlet box and secure with mounting screws (A). Select appropriate keyhole slots.