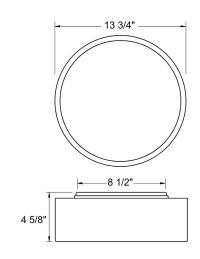

# **DESCRIPTION**

Introducing the Incon Phoenix 105 series - a brushed nickel 14" drum flush mount that masterfully blends style and performance. This elegant fixture features a smooth white acrylic diffuser that maximizes light transmission for superior illumination, complemented by a brushed nickel decorative accent band.