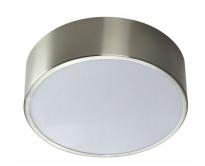

# **DESCRIPTION**

Introducing the Incon Phoenix 105 series - a brushed nickel 14" drum flush mount that masterfully blends style and performance. This elegant fixture features a smooth white acrylic diffuser that maximizes light transmission for superior illumination, complemented by a brushed nickel decorative accent band.

# **FEATURES**

- White Smooth Acrylic Lens
- White Aluminum Back Pan for Optimal Heat Dissipation
- Brushed Nickel Banded Accent
- **UL Listed for Damp Locations**
- Buy American Act Compliant
- Mounted on Ceiling or Wall
- 90 CRI Low Flicker Available
- Triac Dimmable (120V Models Only)