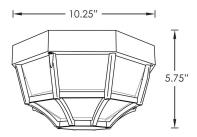

## DESCRIPTION

The Octagon Series 180 is a classic 10.25" x 10.25" octagon ceiling light That is perfect for multi-family properties that need to come in under budget. Mounting hardware is included.