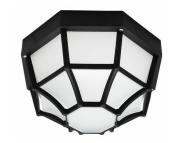

## DESCRIPTION

The Octagon Series 180 is a classic 10.25" x 10.25" octagon ceiling light That is perfect for multi-family properties that need to come in under budget. Mounting hardware is included.

## **FEATURES**

- Non-corrosive Anti-chip Composite Housing is UV Resistant
- Black or White Anti-rust Finish
- Anti-Glare LED<sup>™</sup> Frost Acrylic Shade
- Ceiling Mount Only (Mounting Hardware Included)
- UL Listed for Damp Locations
- **Buy American Compliant**
- LED Models are Dimmable
- Warranty (5-Year LED) (3-Year Medium Base)
- LED Models 50,000hr L70