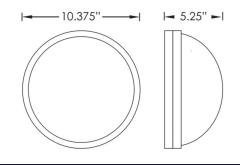

## DESCRIPTION

Incon Lighting's 321 series adds a contemporary bulkhead look to any outdoor space. This light fixture can be used to comply with 2016 Title 24 Part 6 High Efficacy LED Light Source Requirements. Incon's 320 series is designed for wall or ceiling applications and mounting hardware is included. Options include 120V photocell.

# **FEATURES**

- White Powder-Coated Aluminum Pan (LED Models)
- Composite Polycarbonate Pan (E26 Medium Base Models)
- Frosted Reduced Glare Polycarbonate Lens
- Composite Open Frame
- Mounting Hardware Included •
- Wall or Ceiling Mount
- Minimum Starting Temp -20°F
- UL Listed for Wet Locations
- Warranty (5-Year LED) (3-Year Medium Base)
- Triac Dimmable (Integrated LED 120V Models Only)
- Buy American Act Compliant