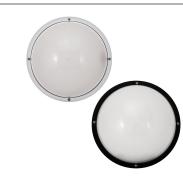

#### **Beacon Series 321** COMPOSITE

## DESCRIPTION

Incon Lighting's 321 series adds a contemporary bulkhead look to any outdoor space. This light fixture can be used to comply with 2016 Title 24 Part 6 High Efficacy LED Light Source Requirements. Incon's 320 series is designed for wall or ceiling applications and mounting hardware is included. Options include 120V photocell.

# **FEATURES**

- White Powder-Coated Aluminum Pan (LED Models)
- Composite Polycarbonate Pan (E26 Medium Base Models)
- Frosted Reduced Glare Polycarbonate Lens
- Composite Open Frame
- Mounting Hardware Included •
- Wall or Ceiling Mount
- Minimum Starting Temp -20°F
- UL Listed for Wet Locations
- Warranty (5-Year LED) (3-Year Medium Base)
- Triac Dimmable (Integrated LED 120V Models Only)
- Buy American Act Compliant