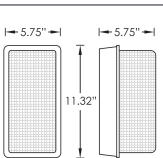

# DESCRIPTION

The 328 series is an all-around highly functional wall light fixture. It has a commercial grade profile, high transmissive clear prismatic polycarbonate diffuser. Ideal for general outdoor lighting applications and well suited for coastal areas given its corrosion-resistant polycarbonate construction. This product comes with a back mounting gasket to help resist any bugs get into this light fixture.

## **FEATURES**

- Impact Resistant Polycarbonate Body & Lens
- Non-Corrosive Housing •
- Beachside Approved
- Buy American Act Compliant
- Insect Resistant Design (Full Back Gasket)
- 5 Year Warrantv
- Suitable for Wet Location