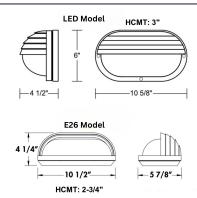

# **FEATURES**

- Black or White Eyelid Frame
- Corrosion Resistant Aluminum Back Pan (LED Models)
- Composite Base (E26 Model)
- Impact Resistant Polycarbonate Diffuser
- Wall Mount Only
- Outdoor Use Only
- Buy American Act Compliant
- Triac Dimmable (13LED-120)

#### **E26 Medium Base**

• E26 Medium Base (60W Incandescent Max)

#### 120/277V Integrated LED Systems

- 11W Integrated LED
  - (4000K 912lm)

## 120V Integrated LED Systems

- 13W Integrated LED
  - (3000K 1140lm)
  - (4000K 1280lm)