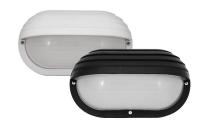

COMPOSITE

**Beacon Series 332** 

#### **DESCRIPTION**

Incon Lighting's 332 series adds a contemporary oval bulkhead look to any outdoor space. Incon's 332 series is designed for wall applications and mounting hardware is included. Options include 120V photocell

# **FEATURES**

- Black or White Eyelid Frame
- Corrosion Resistant Aluminum Back Pan (LED Models)
- Composite Base (E26 Model)
- Impact Resistant Polycarbonate Diffuser
- Wall Mount Only
- Outdoor Use Only
- Buy American Act Compliant
- Triac Dimmable (13LED-120)