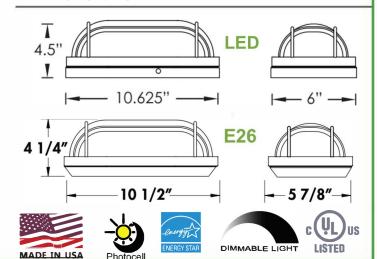

### **Features**

- Black or White Cross Cage Frame
- (LED Models) Corrosion Resistant Aluminum Back Pan
- (E26 Model) Composite Base
- Impact Resistant Polycarbonate Diffuser
- Residential Energy Star (Certain Wattages)\*\*\*
- Made in America Compliant
- Dimmable\*\*
  - \*\* All wattages are dimmable except 11LMV model
  - \*\*\* Energy Star Listed for 13LED-120 & 11LMV models



# **Applications**

- · Wall Mount Only
- Outside Use Only

## **Options**

Photocell (120V)

### Wattage/Lumens

#### **E26 Medium Base Systems**

• Medium E26 Base (60W Max) (Bulb Not Included)

#### 120V Integrated LED Systems

- 13W Integrated LED
  - (3000K-1140lm)
  - (4000K-1280lm)

#### 120/277V Integrated LED Systems

- 11W Integrated LED
  - (4000K-912lm)

### **Dimensions**



### **Warranty**

- 5-Year LED
- 3-Year Medium Base

### **ORDERING GUIDE**

# Example: 33565-13LED-120-30K

| Lens Color      | Base Color             | Wattage               | ССТ                                                                     | Options                                                                                         |
|-----------------|------------------------|-----------------------|-------------------------------------------------------------------------|-------------------------------------------------------------------------------------------------|
| 335 6 - Frosted | 1 - White<br>5 - Black | E26 - Medium Base ^   |                                                                         |