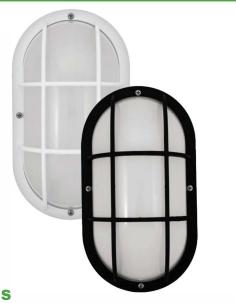

### **Features**

- Black or White Cross Cage Frame
- (LED Models) Corrosion Resistant Aluminum Back Pan
- (E26 Model) Composite Base
- Impact Resistant Polycarbonate Diffuser
- Residential Energy Star (Certain Wattages)\*\*\*
- Made in America Compliant
- Dimmable\*\*
  - \*\* All wattages are dimmable except 11LMV model
  - \*\*\* Energy Star Listed for 13LED-120 & 11LMV models

# **Applications**

- · Wall Mount Only
- Outside Use Only