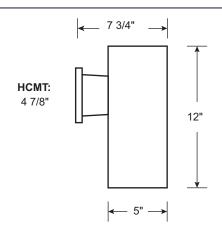

#### **FEATURES**

- Black or White Finish
- Fade & Rust Resistant Composite Construction
- Open Bottom & Closed Top Design
- Dark Sky Compliant
- Wildlife & Turtle Ready (with certified lamp)
- Medium E26 Socket (PAR30 75W Max)
- Wall Mount Only
- Minimum Starting Temp -20°F
- UL Listed for Wet Locations