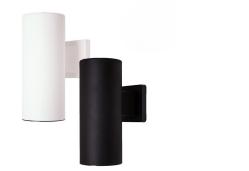

## **DESCRIPTION**

Incon Lighting's Trinidad 343 series is ideal for coastal areas. This fixture is Wildlife/Turtle ready with a certified screw in lamp (lamp not included). It is dark sky friendly and is easily relamped via open bottom.

#### **FEATURES**

- Black or White Finish
- Fade & Rust Resistant Composite Construction
- Open Bottom & Closed Top Design
- Dark Sky Compliant
- Wildlife & Turtle Ready (with certified lamp)
- Medium E26 Socket (PAR30 75W Max)
- Wall Mount Only
- Minimum Starting Temp -20°F
- UL Listed for Wet Locations