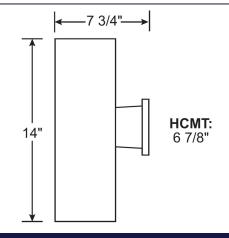

### **FEATURES**

- Up & Down Illumination for Direct/Indirect Lighting
- Closed Lens Top, Open Bottom
- UV-resistant Composite Housing Ensures Durability for Outdoor Installation
- Black or White Anti-rust Finish for Long Life
- Weather-resistant Construction
- 2x E26 Medium Sockets
- Buy American Act Compliant
- UL Listed for Wet Locations