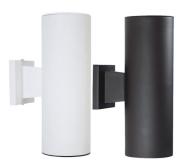

#### DESCRIPTION

The Incon 345 series is the perfect light choice for that contemporary outdoor look. Constructed with an anti-corrosive and UV resistant composite material, it features a black or white finish that won't rust or chip over time. The design offers up & down lighting with two E26 medium sockets, making it ideal for residential and multi-family applications.

### **FEATURES**

- Up & Down Illumination for Direct/Indirect Lighting
- Closed Lens Top, Open Bottom
- UV-resistant Composite Housing Ensures Durability for Outdoor Installation
- Black or White Anti-rust Finish for Long Life
- Weather-resistant Construction
- 2x E26 Medium Sockets
- Buy American Act Compliant
- UL Listed for Wet Locations