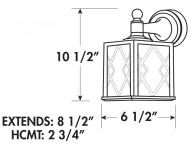

### DESCRIPTION

Illuminate your outdoor space with the classic look of our Fairfield 362 series. The fixture is constructed from a noncorrosive, UV-resistant composite material with a non-rusting and anti-chipping black finish for long-lasting good looks. The diamond patterned frost acrylic lens ensures that light is evenly distributed. Great for residential or multifamily.