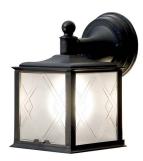

### DESCRIPTION

Illuminate your outdoor space with the classic look of our Fairfield 362 series. The fixture is constructed from a noncorrosive, UV-resistant composite material with a non-rusting and anti-chipping black finish for long-lasting good looks. The diamond patterned frost acrylic lens ensures that light is evenly distributed. Great for residential or multifamily.