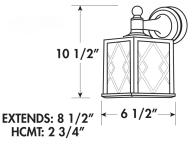

### DESCRIPTION

Illuminate your outdoor space with the classic look of our Fairfield 445 series. The fixture is constructed from a noncorrosive, UV-resistant composite material with a non-rusting and anti-chipping black finish for long-lasting good looks. The diamond patterned frost acrylic lens ensures that light is evenly distributed. Great for residential or multifamily.

## **FEATURES**

- Non-Corrosive Black or White Composite Housing
- Diamond Frost or Clear Acrylic Lens
- Weather-resistant Construction Protects Against Damage
- Available in Integrated LED or E26 Medium Socket •
- UL Listed for Wet Locations
- Buy American Act Compliant
- Warranty (5-Year LED) (3-Year Medium Base)
- LED Models 50,000hr L<sub>70</sub>