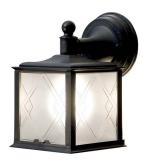

### DESCRIPTION

Illuminate your outdoor space with the classic look of our Fairfield 445 series. The fixture is constructed from a noncorrosive, UV-resistant composite material with a non-rusting and anti-chipping black finish for long-lasting good looks. The diamond patterned frost acrylic lens ensures that light is evenly distributed. Great for residential or multifamily.

## **FEATURES**

- Non-Corrosive Black or White Composite Housing
- Diamond Frost or Clear Acrylic Lens
- Weather-resistant Construction Protects Against Damage
- Available in Integrated LED or E26 Medium Socket •
- UL Listed for Wet Locations
- Buy American Act Compliant
- Warranty (5-Year LED) (3-Year Medium Base)
- LED Models 50,000hr L<sub>70</sub>