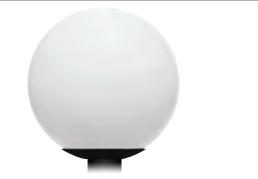

### **DESCRIPTION**

This classic globe post top is engineered to fit 3.0" poles. This classic design has a UV composite wing-clamp black or white base and comes with a 16" acrylic globe (white, bronze, smoke, clear prismatic, frost, or clear) with a 5.25" opening.

#### **FEATURES**

- UV Resistant Acrylic Smooth Globe
- · Available in Clear, White, Bronze, Clear Prismatic, Smoke, or Frost
- Black or White Non-Corrosive Composite Wing-Clamp Fitter
- Fits Standard 3" OD Poles (not included)
- UL Listed for Wet Locations
- Buy American Act Compliant
- LED Models are Triac Dimmable
- Warranty (5-Year LED) (3-Year Medium Base)
- LED Models 50,000hr L<sub>70</sub>