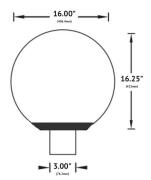

### **DESCRIPTION**

This classic globe post top is engineered to fit 3.0" poles. This classic design has a UV composite wing-clamp black or white base and comes with a 16" acrylic globe (white, bronze, smoke, clear prismatic, frost, or clear) with a 5.25" opening.