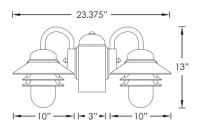

### **DESCRIPTION**

Illuminate your walkways and yard with the 846 Dual-Head Outdoor Nautical Post Top Light. It is also available with an optional pier mount. The fixture is constructed from a non-corrosive, UV-resistant plastic material with a non-rusting and anti-chipping white or black finish for long-lasting good looks.

# **FEATURES**

- Non-Corrosive Composite Housing
- UV Resistant for Outdoor Installation
- Anti-rust Anti-Chip Finish for Long Life
- Clear Prismatic Acrylic Lens
- Black or White Finish
- UL Listed for Wet Location
- Fits on most 3" Diameter Posts or Pier Mounts (Not Included)
- Buy American Act Compliant
- Warranty (5-Year LED) (3-Year Medium Base)
- LED Models 50,000hr L<sub>70</sub>