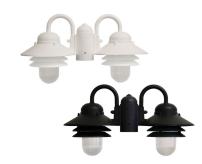

### **DESCRIPTION**

Illuminate your walkways and yard with the 846 Dual-Head Outdoor Nautical Post Top Light. It is also available with an optional pier mount. The fixture is constructed from a non-corrosive, UV-resistant plastic material with a non-rusting and anti-chipping white or black finish for long-lasting good looks.

# **FEATURES**

- Non-Corrosive Composite Housing
- UV Resistant for Outdoor Installation
- Anti-rust Anti-Chip Finish for Long Life
- Clear Prismatic Acrylic Lens
- Black or White Finish
- UL Listed for Wet Location
- Fits on most 3" Diameter Posts or Pier Mounts (Not Included)
- Buy American Act Compliant
- Warranty (5-Year LED) (3-Year Medium Base)
- LED Models 50,000hr L<sub>70</sub>