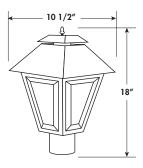

## **DESCRIPTION**

Illuminate your walkways and yard with the 854 Outdoor Coach Post Top Light. It is also available with an optional pier mount. The fixture is constructed from a non-corrosive, UV-resistant composite material with a non-rusting and anti-chipping black finish for long-lasting good looks. Best for poles 12 ft or less. Available in LED or Medium E26 base.

### **FEATURES**

- Glare-Reducing Frost Acrylic Lens
- Black or White Non-Corrosive Composite Finish
- Fits Standard 3" OD Poles (not included)
- UL Listed for Wet Locations
- Buy American Act Compliant
- LED Models are Triac Dimmable
- Warranty (5-Year LED) (3-Year Medium Base)
- LED Models 50,000hr L<sub>70</sub>