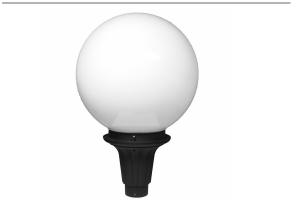

## **DESCRIPTION**

Enhance your outdoor lighting with our premium 877 Globe LED-ready Post Top Fixture. Designed to fit standard 3" OD poles, this fixture combines functionality with an elegant aesthetic to elevate any outdoor space. This unit is available with a UV resistant white, frost, or clear globe.

# **FEATURES**

- UV Resistant White, Frost, or Clear Globe
- Decorative Black Die Cast Aluminum Housing
- Fits Standard 3" OD Poles
- Wet Location Ready
- Buy American Act Compliant
- Available With a House Shield
- 3 Year Warranty