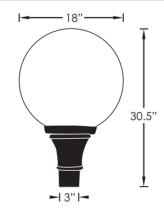

## **DESCRIPTION**

Enhance your outdoor lighting with our premium 877 Globe LED-ready Post Top Fixture. Designed to fit standard 3" OD poles, this fixture combines functionality with an elegant aesthetic to elevate any outdoor space. This unit is available with a UV resistant white, frost, or clear globe.

# **FEATURES**

- UV Resistant White, Frost, or Clear Globe
- Decorative Black Die Cast Aluminum Housing
- Fits Standard 3" OD Poles
- Wet Location Ready
- Buy American Act Compliant
- Available With a House Shield
- 3 Year Warranty