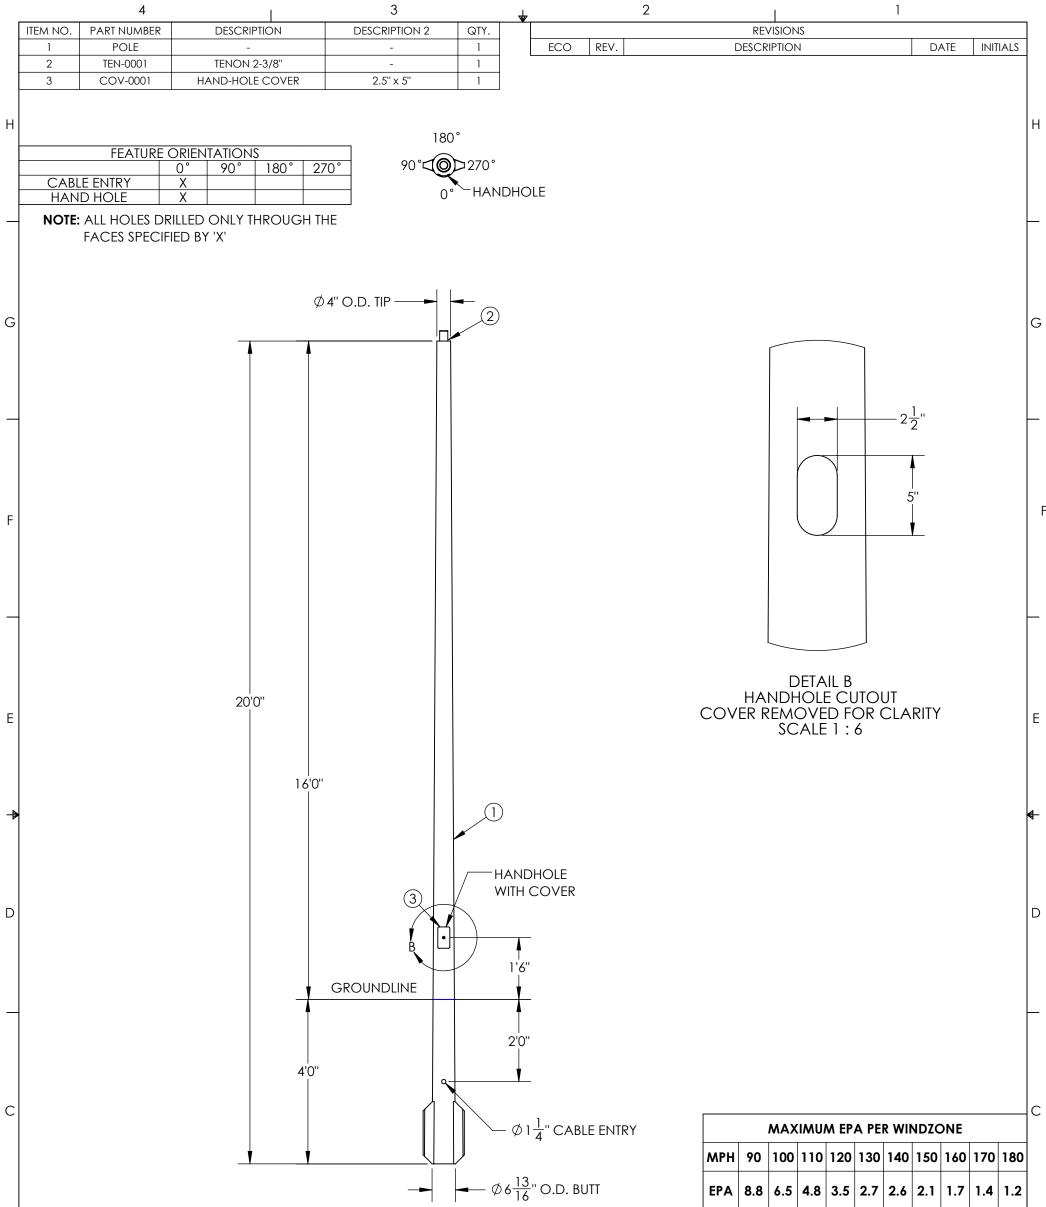

F

|   |                                                                                                                                                                                                                                                                                                                                                                                                                                                                                                                                                                                                                                                                                                                                                                                                                                                                                                                                                                                                                                                                                                                                                                                                                                                                                                                                                                                                                                                                                                                                                                                                                                                                                                                                                                                                                                                                                                                                                                                                                  | $\psi \circ_{16}^{-0.0.001} = 0.0.0011$                                                                                                                                              |   |
|---|------------------------------------------------------------------------------------------------------------------------------------------------------------------------------------------------------------------------------------------------------------------------------------------------------------------------------------------------------------------------------------------------------------------------------------------------------------------------------------------------------------------------------------------------------------------------------------------------------------------------------------------------------------------------------------------------------------------------------------------------------------------------------------------------------------------------------------------------------------------------------------------------------------------------------------------------------------------------------------------------------------------------------------------------------------------------------------------------------------------------------------------------------------------------------------------------------------------------------------------------------------------------------------------------------------------------------------------------------------------------------------------------------------------------------------------------------------------------------------------------------------------------------------------------------------------------------------------------------------------------------------------------------------------------------------------------------------------------------------------------------------------------------------------------------------------------------------------------------------------------------------------------------------------------------------------------------------------------------------------------------------------|--------------------------------------------------------------------------------------------------------------------------------------------------------------------------------------|---|
| В | <ul> <li>NOTES:</li> <li>1. DIRECT BURIAL CLASS 1 POLE PER ASTM 4923. POLE TOP DEFLECTION<br/>EXCEED 15% OF THE ABOVE HEIGHT AT MAX WIND LOADING AND M<br/>FIXTURE WEIGHT.</li> <li>2. DESIGN CRITERIA PER AASHTO LTS-6-2013, ANSI C136.20-2012, AND 2<br/>7TH EDITION WHERE APPLICABLE, WITH A MINIMUM SAFETY FACTOR C</li> <li>3. EMBEDMENT BASED ON MINIMUM DEPTH RECOMMENDED BY ANSI<br/>C136.20-2012 SECTION 5.3 AND ASSUMING CLASS 2 SOIL OR BETTER N<br/>LOADED AT MAXIMUM EPA.</li> </ul>                                                                                                                                                                                                                                                                                                                                                                                                                                                                                                                                                                                                                                                                                                                                                                                                                                                                                                                                                                                                                                                                                                                                                                                                                                                                                                                                                                                                                                                                                                                | AX D4TS2OFOO 2 GXHH<br>020 FBC<br>DF 1.5.<br>WHEN G = GRAY<br>A = BLACK<br>F = BRONZE<br>W = WHITE<br>N = GREEN                                                                      | 3 |
|   | UNLESS OTHERWISE SPECIFIED<br>DIMENSION UNITS ARE IN FEET AND INCHES<br>DIMENSIONS SHOWN ARE NOMINAL<br>DIMENSIONS SHOWN ARE NOMINAL                                                                                                                                                                                                                                                                                                                                                                                                                                                                                                                                                                                                                                                                                                                                                                                                                                                                                                                                                                                                                                                                                                                                                                                                                                                                                                                                                                                                                                                                                                             | 7<br>7<br>7                                                                                                                                                                          |   |
|   | PROPRIETARY AND CONFIDENTIAL       THIRD ANGLE PROJECTION         THE INFORMATION CONTAINED IN THIS DRAWING IS       THIRD ANGLE PROJECTION         THE SOLE PROPERTY OF INCON. ANY       Image: Confidential c | DESCRIPTION:       5481 Bryant Ave S         POLE SYSTEM, DIRECT BURIAL       Sanford, FL 32773         STANDARD DUTY, 20FT       www.inconlighting.com         SIZE:       DWG. NO. | ٩ |
|   | 4 3                                                                                                                                                                                                                                                                                                                                                                                                                                                                                                                                                                                                                                                                                                                                                                                                                                                                                                                                                                                                                                                                                                                                                                                                                                                                                                                                                                                                                                                                                                                                                                                                                                                                                                                                                                                                                                                                                                                                                                                                              | B       IN-D4TS20F00X2XGXHH       0.0         SCALE: 1:28       SHEET 1 OF 1         ↑       2       1                                                                               |   |