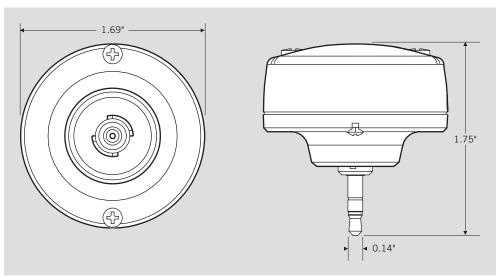

range: -20°C/-4°F to 35°C/95°F

#### **PRODUCT FEATURES**

- Smart Port LED Photocell Daylight Sensor
- On/Off with adjustable daylight threshold and timing
- Suitable for use in enclosed luminaire
- 12V input

#### **PERFORMANCE SPECIFICATIONS**

| Catalog Number | Input   | Output  | Operating | Lux                                | Hold Time                              |
|----------------|---------|---------|-----------|------------------------------------|----------------------------------------|
|                | Voltage | Voltage | Current   | Options                            | Options                                |
| KT-42010       | 12V     | 0-10V   | 20mA      | 20 lx<br>50 lx<br>100 lx<br>300 lx | 1 min<br>5 hr<br>8 hr<br>∞ (unlimited) |

#### **PHYSICAL SPECIFICATIONS**



#### **5YEAR** WARRANTY



# **SMART PORT PHOTOCELL**

### KT-42010

SMART PORT LED PHOTOCELL DAYLIGHT SENSOR

#### PRE-INSTALLATION PROGRAMMING

- 1. Read and understand all warnings and notes stated below before proceeding with installation.
  - Operating temperature: -20°C/-4°F to 35°C/95°F
  - Suitable for use in enclosed luminaire.
  - Do not expose directly to water.
  - Use only one module per lamp.
- 2. Set Photocell Daylight Sensor lux threshold and hold time:
  - a. Lux threshold (Ambient light level above which lamp will turn off output)
    - Set threshold level to 20 lx/50 lx/100 lx/300 lx.
  - b. Hold time (Lamp output will turn off if measured light is above set level if hold time has passed)
    - Set hold time to (1 minute/5 hours/8 hours/ unlimited time).



- 3. Plug t