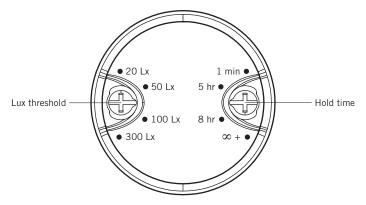

#### PRE-INSTALLATION PROGRAMMING

- 1. Read and understand all warnings and notes stated below before proceeding with installation.
  - Operating temperature: -20°C/-4°F to 35°C/95°F
  - Suitable for use in enclosed luminaire.
  - Do not expose directly to water.
  - Use only one module per lamp.
- 2. Set Photocell Daylight Sensor lux threshold and hold time:
  - a. Lux threshold (Ambient light level above which lamp will turn off output)
    - Set threshold level to 20 lx/50 lx/100 lx/300 lx.
  - b. Hold time (Lamp output will turn off if measured light is above set level if hold time has passed)
    - Set hold time to (1 minute/5 hours/8 hours/ unlimited time).