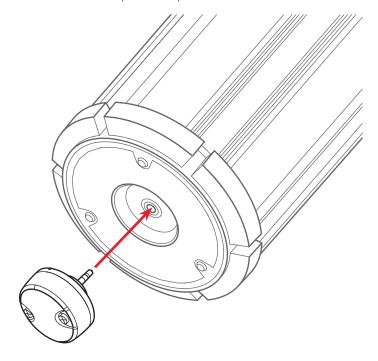

- 3. Plug the Photocell Daylight Sensor into Smart Port
  - Insert 3.5mm AUX into the Smart Port on Keystone's Smart Port LED compatible lamps.

#### INSTALLATION